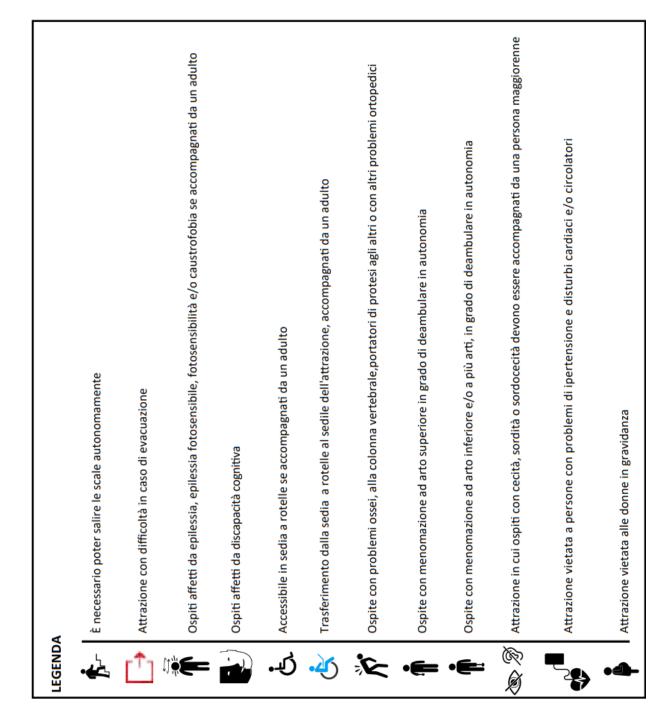

This bracelet is dedicated to PHYSICAL DISABLES On the TABLE OF RESTRICTIONS OF ACCESS TO ATTRACTIONS are shown numbers 1 to 5 according to the different limitations:

1. Wheelchair accessible if accompanied by an adult

2. Transfer from the wheelchair to the seat of the attraction, accompanied by an adult

3. Host with bone, spine, limb or other orthopaedic problems

4. Host with upper limb impairment able to walk independently

5. Host with lower limb and/or multiple limb impairment, able to walk independentlyautonomia

## BRACELET OF RED COLOUR

In this case we talk about quests with blindness or deafness who will have access to all attractions but must always be accompanied by an adult person. In case you do not recognize yourself in any of the categories, EXCLUDING physical disabilities, above you will be handed a document of Manleva discharge with responsibility in which your companion declares to take full responsibility for the visit to the Park. In this case you will not receive any BRACELET, however having the right to the various discounted rates. Access may vary depending on the type of attraction Our staff will evaluate whether the configuration of seats and restraints, or the mode of evacuation in case of emergency, allow you to use the attraction with maximum safety in the event that this condition necessary for your health and safety is not guaranteed, access may not be allowed. The conditions for accessibility of attractions may be changed without notice (for example in bad weather and/or for technical reasons).